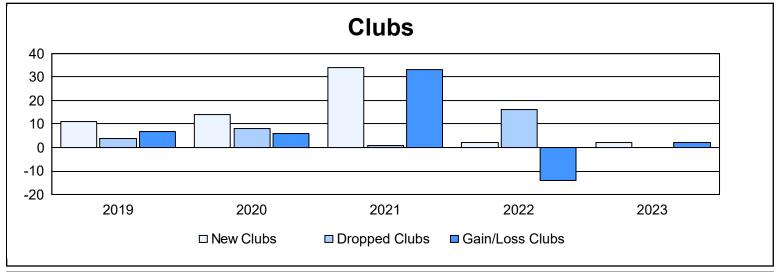

District 317 C

As of June 2023 Cumulative

| Year      | New<br>Clubs | Dropped<br>Clubs | Gain/<br>Loss<br>Clubs | New<br>Members | Charter<br>Members | Reinstate<br>Members | Transfer<br>Members | Total<br>Member<br>Added | Total<br>Members<br>Dropped | Gain/<br>Loss<br>Members |
|-----------|--------------|------------------|------------------------|----------------|--------------------|----------------------|---------------------|--------------------------|-----------------------------|--------------------------|
| 2018-2019 | 11           | 4                | 7                      | 384            | 263                | 24                   | 4                   | 675                      | 585                         | 90                       |
| 2019-2020 | 14           | 8                | 6                      | 290            | 367                | 16                   | 1                   | 674                      | 685                         | -11                      |
| 2020-2021 | 34           | 1                | 33                     | 528            | 697                | 8                    | 2                   | 1,235                    | 431                         | 804                      |
| 2021-2022 | 2            | 16               | -14                    | 302            | 60                 | 22                   | 1                   | 385                      | 844                         | -459                     |
| 2022-2023 | 2            | 0                | 2                      | 365            | 122                | 17                   | 5                   | 509                      | 434                         | 75                       |
| Average   | 13           | 6                | 7                      | 374            | 302                | 17                   | 3                   | 696                      | 596                         | 100                      |