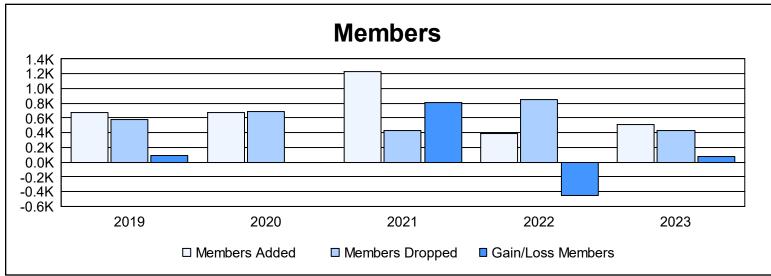

District 317 C

As of June 2023 Cumulative

| Year      | New<br>Clubs | Dropped<br>Clubs | Gain/<br>Loss<br>Clubs | New<br>Members | Charter<br>Members | Reinstate<br>Members | Transfer<br>Members | Total<br>Member<br>Added | Total<br>Members<br>Dropped | Gain/<br>Loss<br>Members |
|-----------|--------------|------------------|------------------------|----------------|--------------------|----------------------|---------------------|--------------------------|-----------------------------|--------------------------|
| 2018-2019 | 11           | 4                | 7                      | 384            | 263                | 24                   | 4                   | 675                      | 585                         | 90                       |
| 2019-2020 | 14           | 8                | 6                      | 290            | 367                | 16                   | 1                   | 674                      | 685                         | -11                      |
| 2020-2021 | 34           | 1                | 33                     | 528            | 697                | 8                    | 2                   | 1,235                    | 431                         | 804                      |
| 2021-2022 | 2            | 16               | -14                    | 302            | 60                 | 22                   | 1                   | 385                      | 844                         | -459                     |
| 2022-2023 | 2            | 0                | 2                      | 365            | 122                | 17                   | 5                   | 509                      | 434                         | 75                       |
| Average   | 13           | 6                | 7                      | 374            | 302                | 17                   | 3                   | 696                      | 596                         | 100                      |